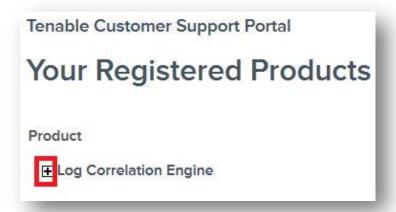

Access your Tenable Support Portal: https://support.tenable.com/

Select "Activation Codes" from the main menu:

Click on the "+" to display the product information.

Click on the "x" under the Key column to download your product key: