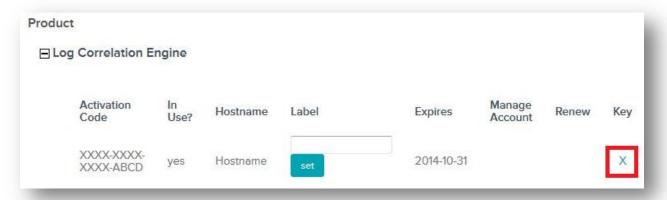

Access your Tenable Support Portal: https://support.tenable.com/

Select "Activation Codes" from the main menu:

Click on the "+" to display the product information.

Click on the "x" under the Key column to download your product key: