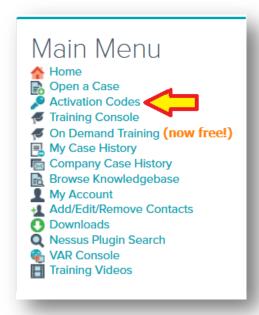

Access your Tenable Support Portal: https://support.tenable.com/

Select "Activation Codes" from the main menu:

Click on the "+" to display the product information.

Click on the "x" under the Key column to download your product key: